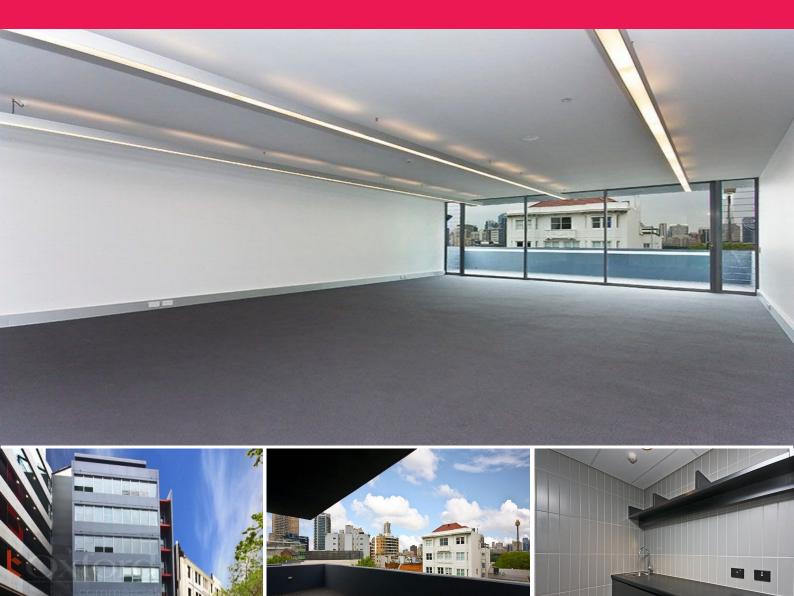

## **Penthouse Office with City Views**

Brand new state of the art commercial building located in the heart of Cosmopolitan Potts Point, directly above the Village Centre and Harris Farm Markets, yet only 200 meters to Kings Cross Train Station and 1.8km to Sydney City Centre approx.

Suite 507:

Positioned on level 5 (top floor) and is arguably the best office suite available in the building. Features include:

- 70 sqm lettable area plus an additional private 22 sqm balcony approx.
- Air conditioning and security intercom services

For further information

Offices

FOR LEASE

70sqm