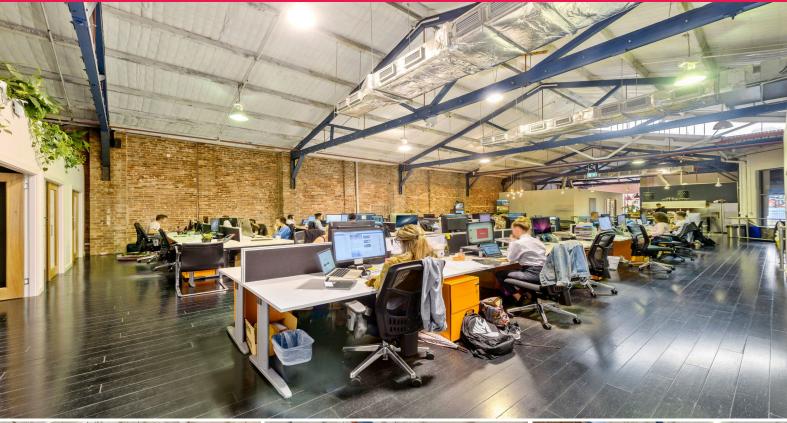

## **Once of Chippendale's Hidden Gems**

This versatile City Fringe New York style warehouse boasts a sensational pitched roof and prominent frontage. It is air conditioned throughout and hosts charming exposed brick walls and maintains the character features of a traditional warehouse.

Neighboring the very popular Freda's bar/cafe and a set amongst the new Central Park redevelopment, White Rabbit Gallery and several other eclectic arts advantages.

Located only 9 minutes Stroll to Central Station and sitting right on the cusp of Sydney's most amazing Central Park redevelopment.