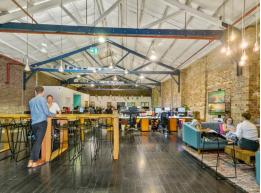

## **Once of Chippendale's Hidden Gems**

This versatile City Fringe New York style warehouse boasts a sensational pitched roof and prominent frontage. It is air conditioned throughout and hosts charming exposed brick walls and maintains the character features of a traditional warehouse.

Neighboring the very popular Freda's bar/cafe and a set amongst the new Central Park redevelopment, White Rabbit Gallery and several other eclectic arts advantages.

Located only 9 minutes Stroll to Central Station and sitting right on the cusp of Sydney's most amazing Central Park redevelopment.