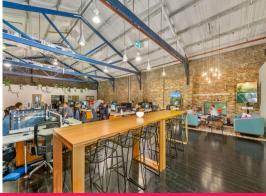

## **Once of Chippendale's Hidden Gems**

This versatile City Fringe New York style warehouse boasts a sensational pitched roof and prominent frontage. It is air conditioned throughout and hosts charming exposed brick walls and maintains the character features of a traditional warehouse.

Neighboring the very popular Freda's bar/cafe and a set amongst the new Central Park redevelopment, White Rabbit Gallery and several other eclectic arts advantages.

Located only 9 minutes Stroll to Central Station and sitting right on the cusp of Sydney's most amazing Central Park redevelopment.