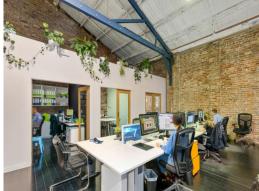

## **Once of Chippendale's Hidden Gems**

This versatile City Fringe New York style warehouse boasts a sensational pitched roof and prominent frontage. It is air conditioned throughout and hosts charming exposed brick walls and maintains the character features of a traditional warehouse.

Neighboring the very popular Freda's bar/cafe and a set amongst the new Central Park redevelopment, White Rabbit Gallery and several other eclectic arts advantages.

Located only 9 minutes Stroll to Central Station and sitting right on the cusp of Sydney's most amazing Central Park redevelopment.