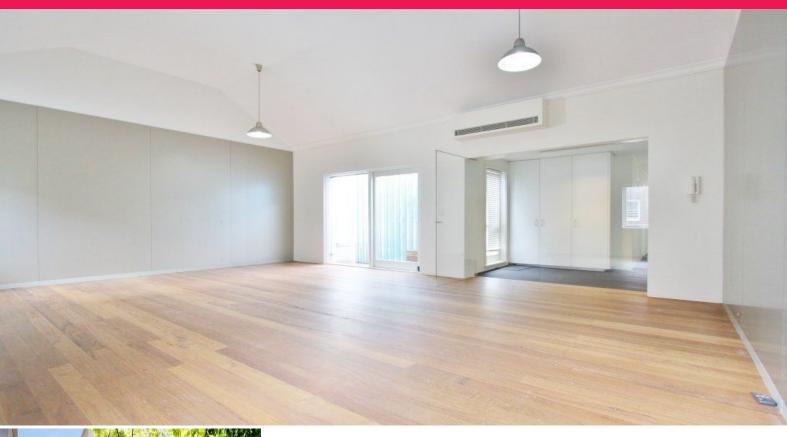

## Modern, Self Contained Office Suite With Rooftop Terrace

Spanning the entire top floor of a grand commercial terrace, this office space is ideal for a small to medium business looking to capitalise on an inner city location.

Set over 88 square metres (approximately) it is separated into two offices.

## Featuring:

- Tall ceilings
- Central rooftop courtyard
- Self contained with bathroom and kitchenette facilities
- Quality glass partitioning
- Timber flooring

Surrounded by the elite

Offices

FOR LEASE