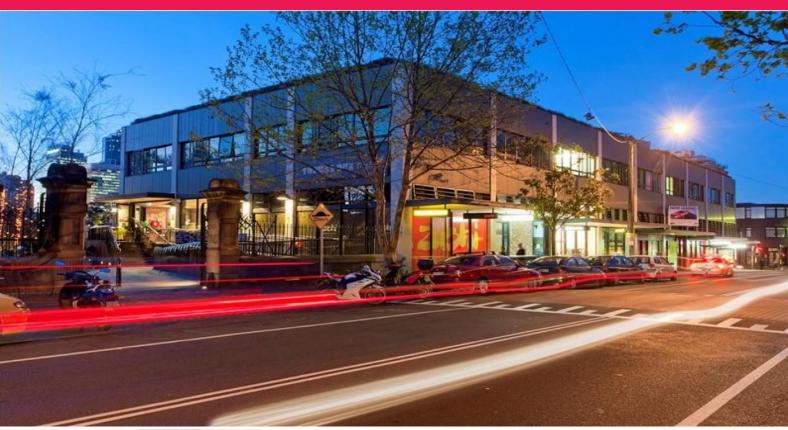

## FIRST FLOOR COMMERCIAL SPACE WITH FRONTAGE TO CROWN STREET

Features 146m2 approx. of premium commercial space located on the 1st floor.

Room 4 is an iconic inner city urban development which fits right into the vibrant heart of Surry Hills, one of Sydney's most creative suburbs.

- \* Iconic development located on the corner of Crown & Campbell Streets
- \* 1st floor space with street level access
- $^{\star}$  Suit a variety of uses including restaurant, day spa, hair salon etc.
- \* Available Now