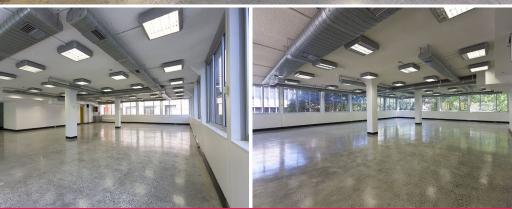

## 275sqm Creative Office Space - 700 metres to Central Station

This sensational creative office space is flooded in natural light from three sides.

The tenancy hosts newly polished concrete floors and is primarily pilarless with exposed air conditioning ducts to retain that industrial appeal.

There are separate male and female amenities and a kitchenette on the floor.

Open plan and ready to go now is this air conditioned executive office space priced to lease.

The building has been r

Offices

FOR LEASE