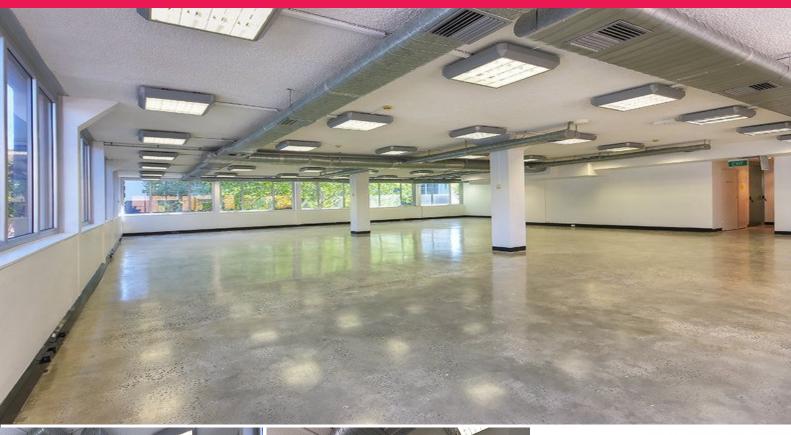

## 275sqm Creative Office Space - 700 metres to Central Station

This sensational creative office space is flooded in natural light from three sides.

The tenancy hosts newly polished concrete floors and is primarily pilarless with exposed air conditioning ducts to retain that industrial appeal.

There are separate male and female amenities and a kitchenette on the floor.

Open plan and ready to go now is this air conditioned executive office space priced to lease.

The building has been r

Offices

FOR LEASE