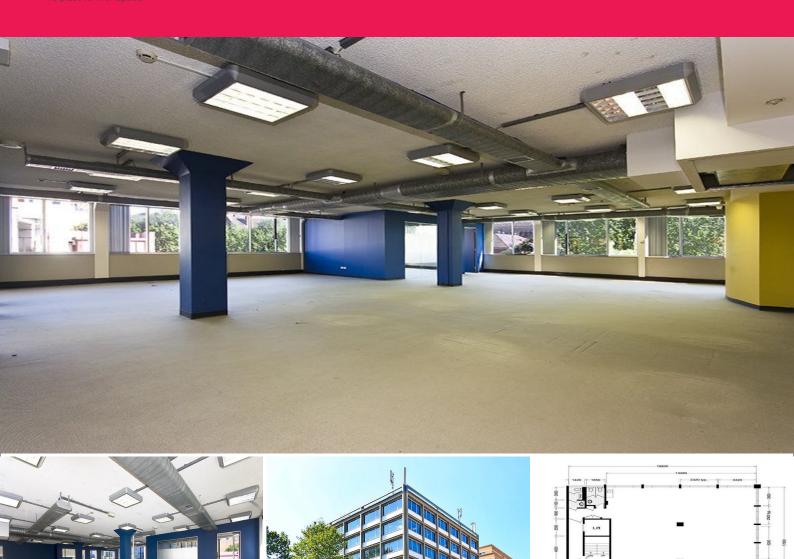

## Whole Floor with Fitout

This well located office space occupies the whole floor of this building.

There is an existing fitout which includes a reception area and two partitioned offices with a server room and breakout kitchen. This floorplate has dual entrances and would be ideal for businesses that perhaps have teams or want back of house.

The exposed air conditioning ducts retain that industrial appeal and there is three sides of natural light and a leafy metro aspect.

Offices

FOR LEASE

275sqm