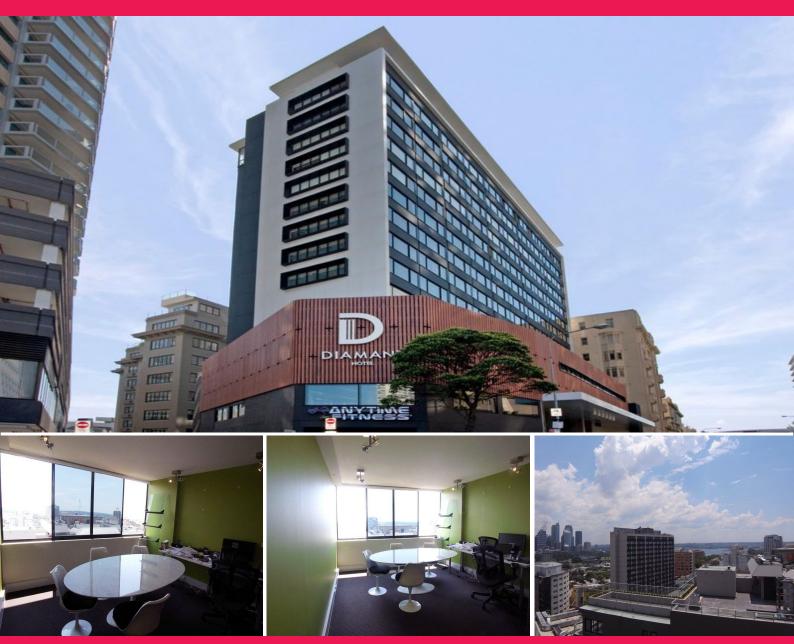

## **Beautifully Appointed Office Space With Views in "The Diamant"**

Give your business a professional look in this highly sought after building in a landmark location.

Located on the 10th floor of "The Diamant", part boutique hotel and part business centre, this building has a creative mix of tenancies that suit creative office users, people who have just moved on from working from home and even beauty/hair salons (STCA).

Featuring 25 square metres of A grade office space, this suite is self contained with own kitchenette and bathroom. Large windows allowing natural light and north facing view over Sydney Harbour.

Offices