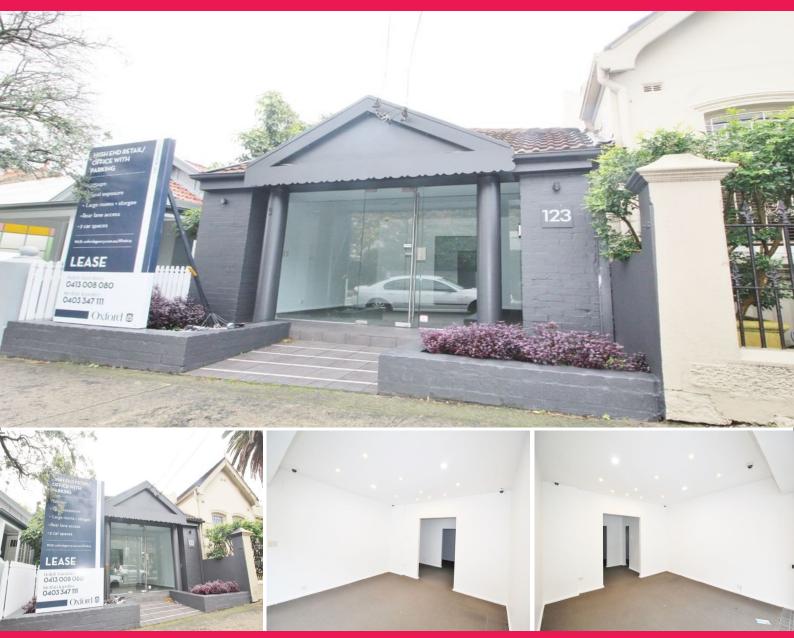

## 123 Edgecliff Road, Woollahra NSW 2025

## High end Retail/Office with Terrific Exposure - 125sqm

Properties of this nature rarely become available in the eastern suburbs.

Perfectly positioned bordering Bondi Junction, this 125sqm premises possesses gorgeous character, polished floorboards throughout and natural night on 2 sides.

Located near Sonoma, Joanie Loves Cha Chi, Candana, O&M Tiles & Stone, ACS designer bathrooms and No Chintz, this homewares and fashion precinct has evolved rapidly with close proximity to Bondi Junction Westfields.