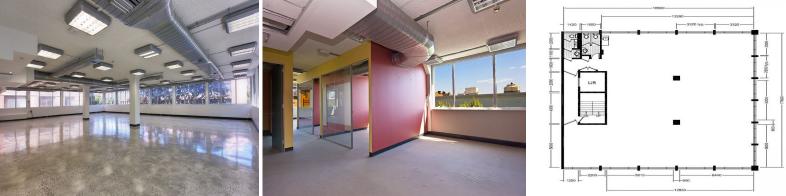

## **2 Whole Office Floors**

Very rarely do such properties present themselves in the commercial office market at this incredible rental level. Each floor provides 275sqm of lettable area, or 550sqm combined.

The property owner has priced this property to get a result now.

We have on offer 2 whole consecutive floors which differ in benefits but all host brilliant natural light from three sides and have very pleasant leafy and metro outlooks over Sydney's City Fringe.

There is direct lift access to each floor.

The building neighbours

Offices FOR LEASE

550sqm

Sally-Anne McQuillan 0400 203 203 sally@oxfordagency.com.au