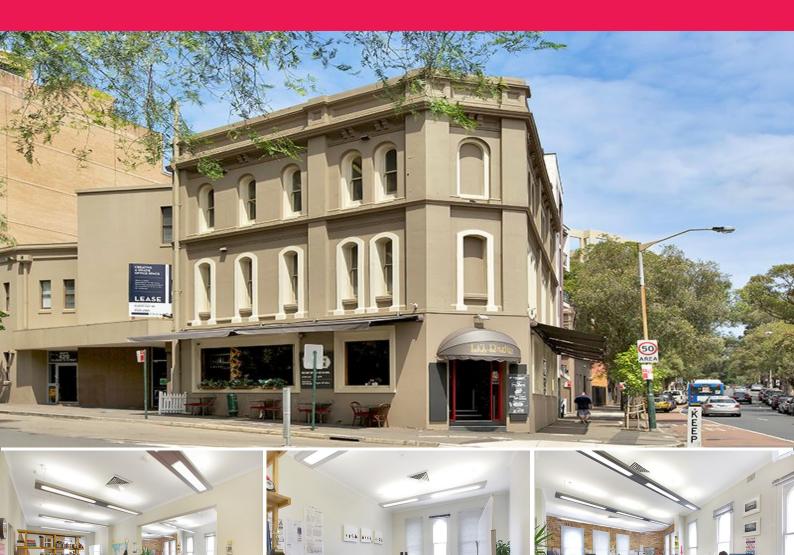

1/420 Elizabeth Street, Surry Hills NSW 2010

## **Creative A Grade Office Space? Top Floor**

158sqm available

Exposed brick and high ceilings

Immaculately presented throughout

Own amenities inc shower, data & AC

Ideal opportunity to secure a top floor corner office space moments walk to Central station and the CBD

Great amenities at your doorstop including Movida, VINI, Di Bella Coffee, Chur Burger, Lil Darlin

Steffan Ippolito 0403 347 111

Offices

FOR LEASE

158sqm

Steffan Ippolito

0403 347 111

steffan@oxfordagency.com.au