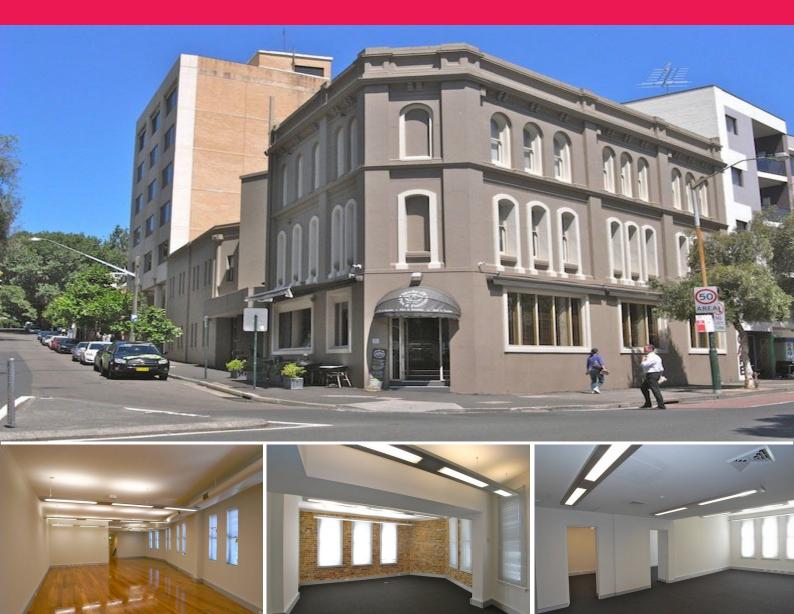

## Level 1/420 Elizabeth Street, Surry Hills NSW 2010

## **CREATIVE A GRADE OFFICE SPACE - 262SQM AVAILABLE**

Immaculately presented & fully refurbished corner building

Exposed brick feature walls and high ceilings throughout

Whole floor 262sqm office space available within security building

Situated on the corners of Elizabeth and Devonshire Sreets, moments from Central Station & Surry Hills finest establishments

Fully data cabled & air conditioned with open plan layout and partitioned offices

Affordable & competitive rental

Offices FOR LEASE

262sqm

Michael Vranic 0401 466 884 michaelv@oxfordagency.com.au