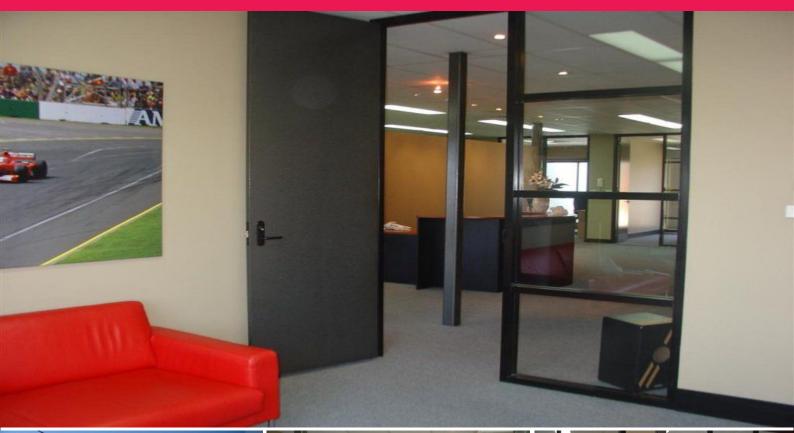

## MODERN FULLY FITTED TOP FLOOR OFFICE SPACE

- Areas from 25sqm up to 288sqm available
- Up to 7 secure car spaces available

- Bonus 273sqm rooftop terrace area - great for entertaining, product launches & staff breakout area

- Loads of natural light
- Full alarm system in place, key swipe system, phone system, CAT5e cabling & partition
- Ready to occupy with minimal fitout cost
- Great cityskyine views
- Close to all retail amenities in Stanmore, Newtown, Leichhardt, Glebe & CBD
- Affordable rental