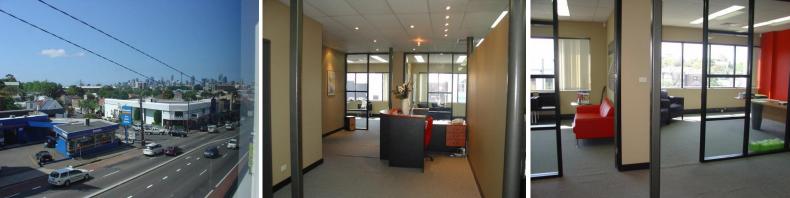

## MODERN FULLY FITTED TOP FLOOR OFFICE SPACE

- Areas from 25sqm up to 288sqm available
- Up to 7 secure car spaces available

- Bonus 273sqm rooftop terrace area - great for entertaining, product launches & staff breakout area

- Loads of natural light
- Full alarm system in place, key swipe system, phone system, CAT5e cabling & partition
- Ready to occupy with minimal fitout cost
- Great cityskyine views
- Close to all retail amenities in Stanmore, Newtown, Leichhardt, Glebe & CBD
- Affordable rental