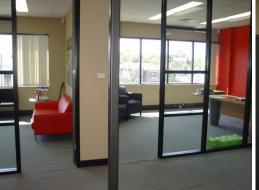

## 25-288SQM + 7 CAR SPACES + 273SQM ROOFTOP TERRACE

- Areas from 25sqm up to 288sqm available
- Up to 7 secure car spaces available
- Bonus 273sqm rooftop terrace area great for entertaining, product launches & staff breakout area
- Loads of natural light
- Full alarm system in place, key swipe system, phone system, CAT5e cabling & partition
- Ready to occupy with minimal fitout cost
- Great cityskyine views
- Close to all retail amenities in Stanmore, Newtown, Leichhardt, Glebe & CBD
- Affordable rental