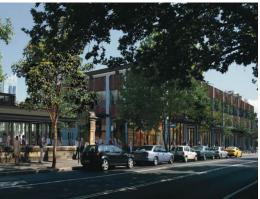

## **ROOM 4 - RETAIL SHOPS NOW AVAILABLE 62sqm-259sqm**

Shops from 62 sqm to 259 sqm

Iconic refurbishment by Mirvac incorporating Prime Crown Street Retail Located in the vibrant heart of Surry Hills on the Corner of Crown and Campbell Street.

Mirvac have created a visionary grouping of clearly branded and identifiable retail spaces.

With soaring 7 metre internal heights, each retail shop has been designed to maximise natural light and Street Exposure.