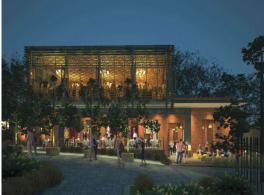

Mirvac have created a visionary grouping of clearly branded and identifiable retail spaces.

With soaring 7 metre internal heights, each retail shop has been designed to maximise natural light and Street Exposure.

Guaranteed traffic flow with over 2,500 sqm of Creative Office Studios within the development.

Join the like of Thomas Dux, Gazebo Wine Garden & Via Alley in this iconic development.

Fashion / Art / Food /