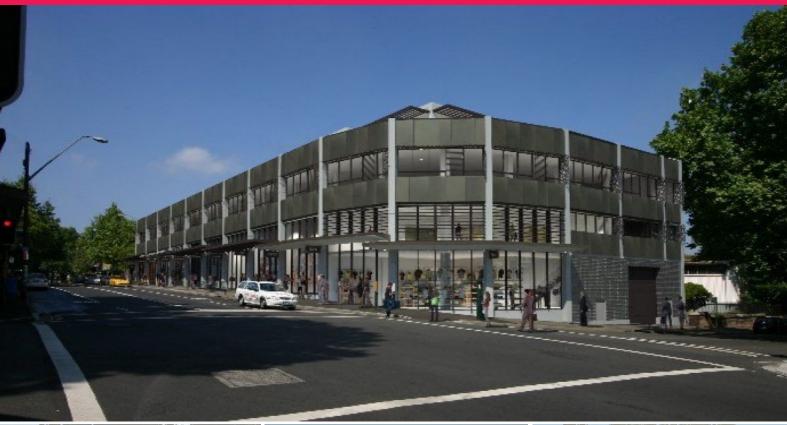

## **ROOM 4 - RETAIL SHOPS NOW AVAILABLE 62sqm-259sqm**

Shops from 62 sqm to 259 sqm

Iconic refurbishment by Mirvac incorporating Prime Crown Street Retail Located in the vibrant heart of Surry Hills on the Corner of Crown and Campbell Street.

Mirvac have created a visionary grouping of clearly branded and identifiable retail spaces.

With soaring 7 metre internal heights, each retail shop has been designed to maximise natural light and Street Exposure.

Guaranteed traffic flow with over 2,500 sqm of Creative Office Studios within the development.

Join the like of Thomas Dux, Gazebo Wine Garden & Via Alley in this iconic development.

Fashion / Art / Food /