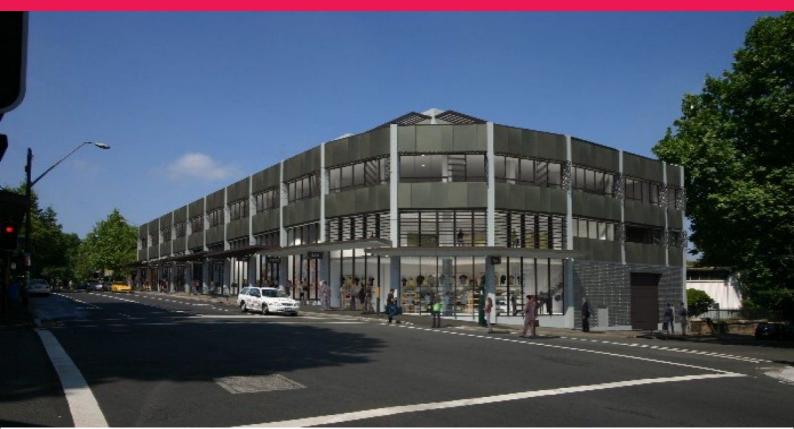

## **ROOM 4 - RETAIL SHOPS NOW AVAILABLE 62sqm-259sqm**

Shops from 62 sqm to 259 sqm

Iconic refurbishment by Mirvac incorporating Prime Crown Street Retail Located in the vibrant heart of Surry Hills on the Corner of Crown and Campbell Street.

Mirvac have created a visionary grouping of clearly branded and identifiable retail spaces.

With soaring 7 metre internal heights, each retail shop has been designed to maximise natural light and Street Exposure.

Guaranteed traffic flow with over 2,500 sqm of Creative Office Studios within the development.

Join the like of Thomas Dux, Gazebo Wine Garden & Via Alley in this iconic development.

Fashion / Art / Food /