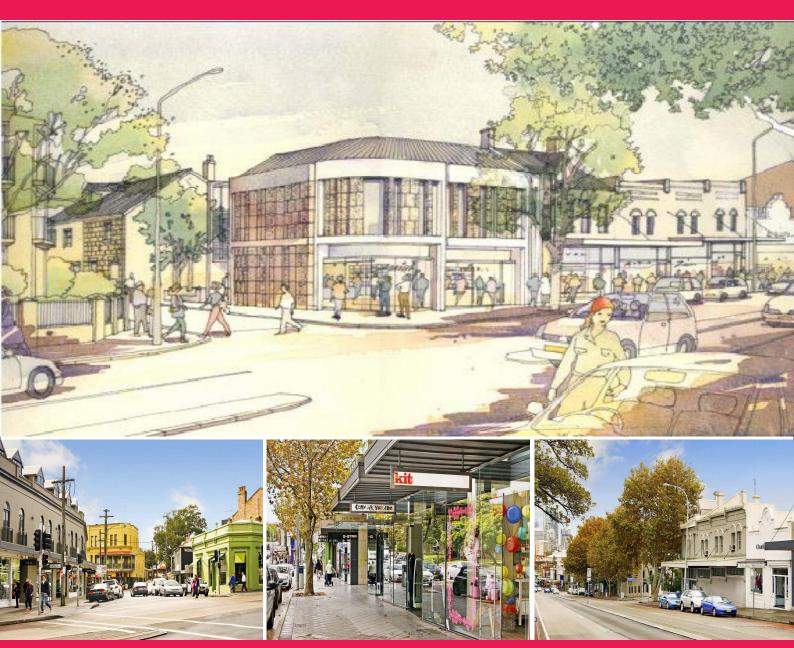

## Paddingtons most exciting new retail development

Positioned between Glenmore Road and the 'Golden mile' the building fronts the busy thoroughfare know as 'The Link' between the east and west ends of Oxford Street.

Brand new architecturally inspired 3 level commercial and retail building designed by renowned architects Humphrey & Edwards.

High end, quality external finishing's featuring sandstone cladding and opaque glazing

6 boutique retail suites ranging from 64 sqm (approx) up to 463 sqm (approx)

316 sqm (approx) of commercial space spanning over 2 levels Ample parking and rear lane access

Retail

FOR LEASE

70sqm