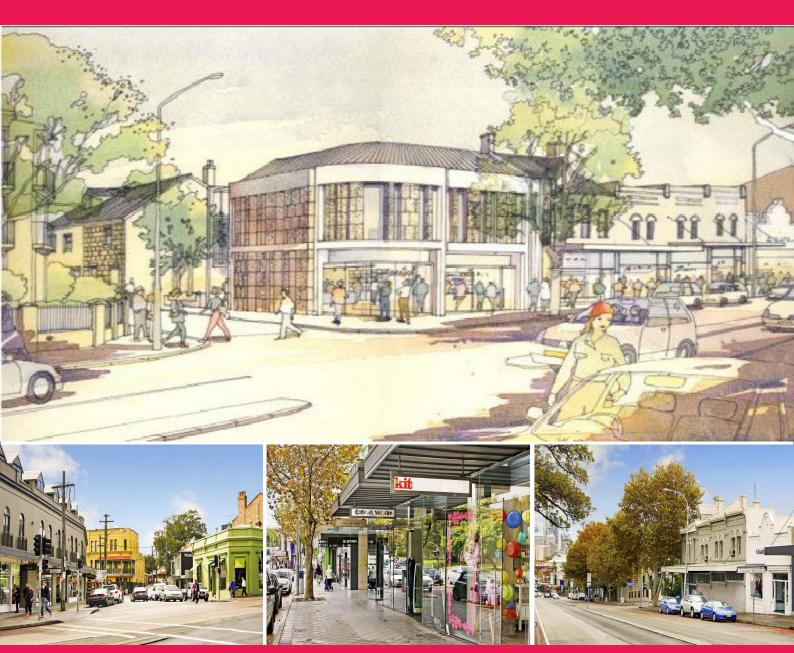

## Paddingtons most exciting new retail development

Positioned between Glenmore Road and the 'Golden mile' the building fronts the busy thoroughfare know as 'The Link' between the east and west ends of Oxford Street.

Brand new architecturally inspired 3 level commercial and retail building designed by renowned architects Humphrey & Edwards.

High end, quality external finishing's featuring sandstone cladding and opaque glazing

6 boutique retail suites ranging from 64 sqm (approx) up to 463 sqm (approx)

316 sqm (approx) of commercial space spanning over 2 levels Ample parking and rear lane access

Retail

FOR LEASE

71sqm