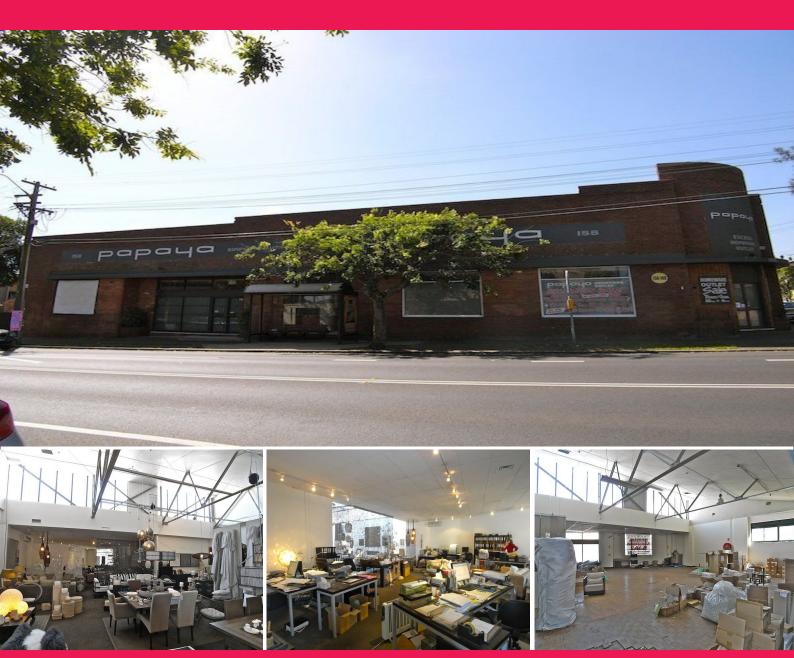

158-160 Salisbury Road, Camperdown NSW 2050

## **Prominent Showroom & Warehouse**

1,423 sqm of lettable warehouse & showroom area approx
3 street frontages, 2 streets featuring loading docks
Strategic location close to CBD, Airport, Inner West & Eastern Suburbs
Separate office areas
Currently occupied by PAPAYA
Ideal showroom & warehouse building with high ceiling clearances
Suite variety of uses (Subject To Council Approval)
Great signage opportunities
Affordable rental
Available Now!

Showrooms/bulky Goods FOR LEASE

1423sqm