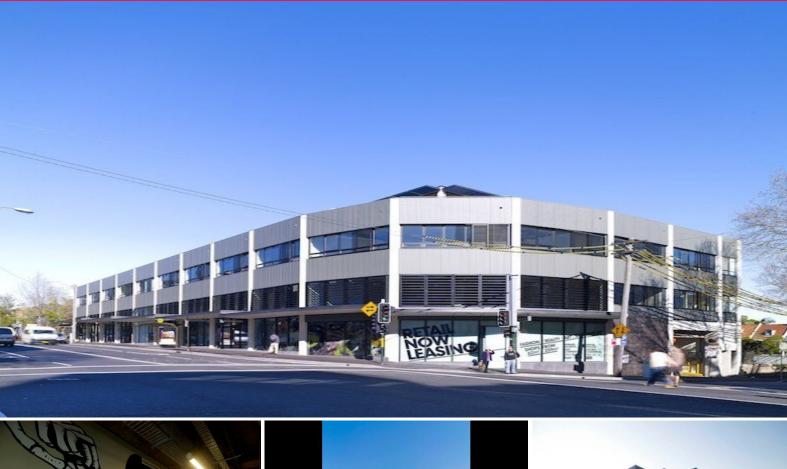

Studio 9, Crown Street, Surry Hills NSW 2010

## **Unmistakably Mirvac**

Studio 9: features 130m2 approx. of A Grade commercial space located on the 1st floor.

Room 4 is an iconic inner city urban development which fits right into the vibrant heart of Surry Hills, one of Sydney's most creative suburbs.

- \* Iconic development located on the corner of Crown & Campbell Streets
- \* Creative workspaces suite variety of uses (Subject To Council Approval)
- \* Roof-top workspaces with terrace areas
- \* Communal Board Room / Break out Areas / Rooftop Deck
- \* Available Now

Offices

FOR LEASE

130sqm