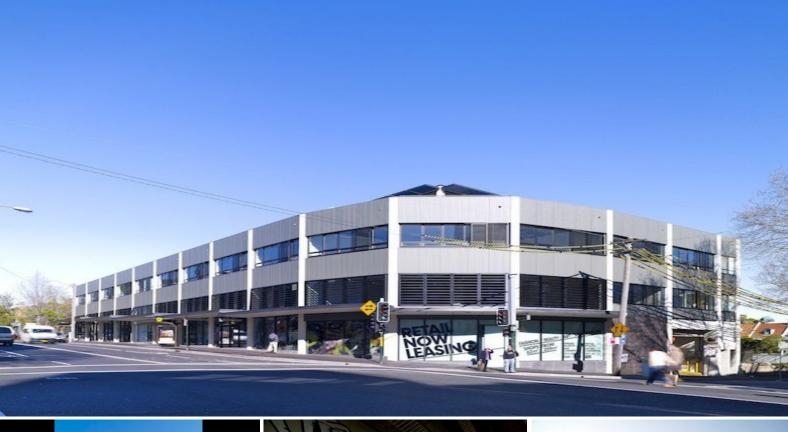

Studio 10, Crown Street, Surry Hills NSW 2010

## **Unmistakably Mirvac**

Studio 10: features 108m2 approx. of A Grade commercial space located on the 1st floor.

Room 4 is an iconic inner city urban development which fits right into the vibrant heart of Surry Hills, one of Sydney's most creative suburbs.

- \* Iconic development located on the corner of Crown & Campbell Streets
- \* Creative workspaces suite variety of uses (Subject To Council Approval)
- \* Roof-top workspaces with terrace areas
- \* Communal Board Room / Break out Areas / Rooftop Deck
- \* Available Now