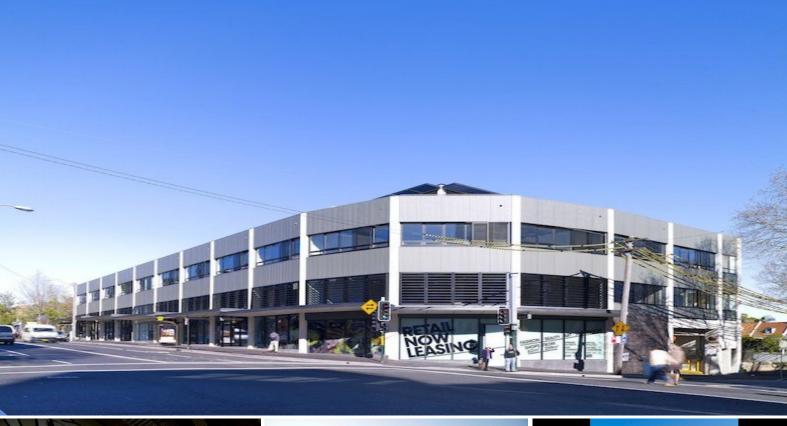

Studio 18, Crown Street, Surry Hills NSW 2010

## **Unmistakably Mirvac**

Studio 18: features 305m2 approx. of A Grade commercial space located on the 2nd floor.

Room 4 is an iconic inner city urban development which fits right into the vibrant heart of Surry Hills, one of Sydney's most creative suburbs.

- \* Iconic development located on the corner of Crown & Campbell Streets
- \* Creative workspaces suite variety of uses (Subject To Council Approval)
- \* Roof-top workspaces with terrace areas
- \* Communal Board Room / Break out Areas / Rooftop Deck
- \* Available Now