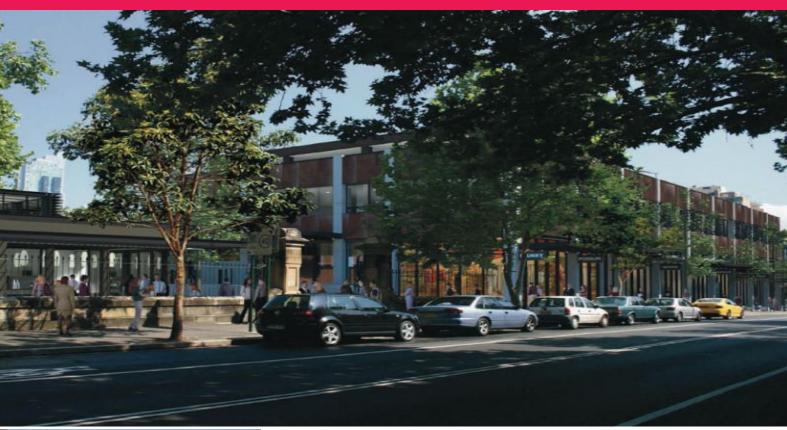

## PREMIUM FOOD SITE WITH ALFRESCO DINING

Iconic refurbishment by Mirvac incorporating Prime Crown Street Retail Located in the vibrant heart of Surry Hills on the Corner of Crown and Campbell Street.

Mirvac have created a visionary grouping of clearly branded and identifiable retail spaces.

With soaring 7 metre internal heights, each retail shop has been designed to maximise natural light and Street Exposure.

Guaranteed traffic flow with over 2,500 sqm of Creative Office Studios within the development.

Mirvac have incorporated a design that successfully integrates with Surry Hills artistic culture and surrounding dining scene.

Retail

FOR LEASE

70sqm

**Oxford Agency** 

reception@oxfordagency.com.au