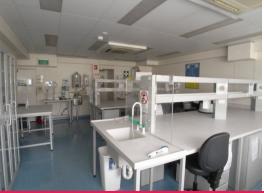

## Premium Laboratory & Medical Offices Opposite Prince of Wales Hospital

Fully fitted & approved medical laboratory 272m2 approx. with dark room Former Children's Cancer Institute Australia Research Centre Self contained medical suites available from 25m2 to 430m2 approx.