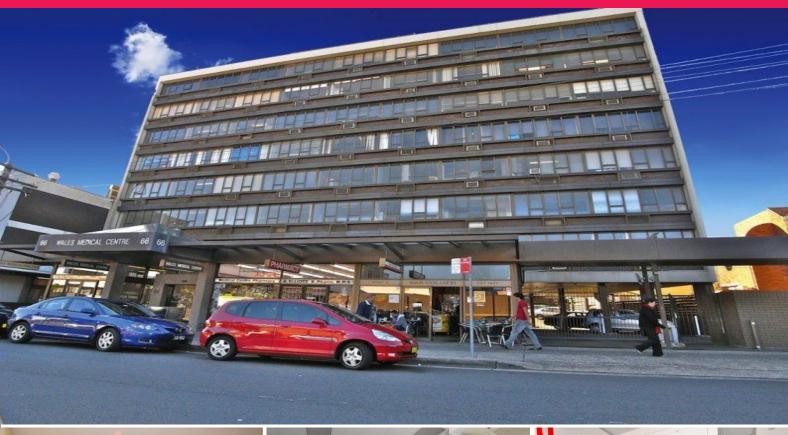

64-66 High Street, Randwick NSW 2031

## Premium Laboratory & Medical Offices Opposite Prince of Wales Hospital

Fully fitted & approved medical laboratory 272m2 approx. with dark room Former Children's Cancer Institute Australia Research Centre Self contained medical suites available from 25m2 to 430m2 approx.

Suit variety of uses (Subject To Council Approval)

Metres from Belmore Road, Randwick's busiest commercial / shopping precinct.

Ample natural lighting throughout, multiple car parking spaces available. Available Now!