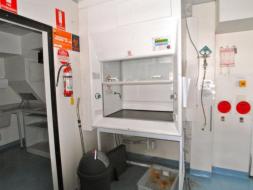

## Premium Laboratory & Medical Offices Opposite Prince of Wales Hospital

Fully fitted & approved medical laboratory 272m2 approx. with dark room Former Children's Cancer Institute Australia Research Centre Self contained medical suites available from 25m2 to 430m2 approx.