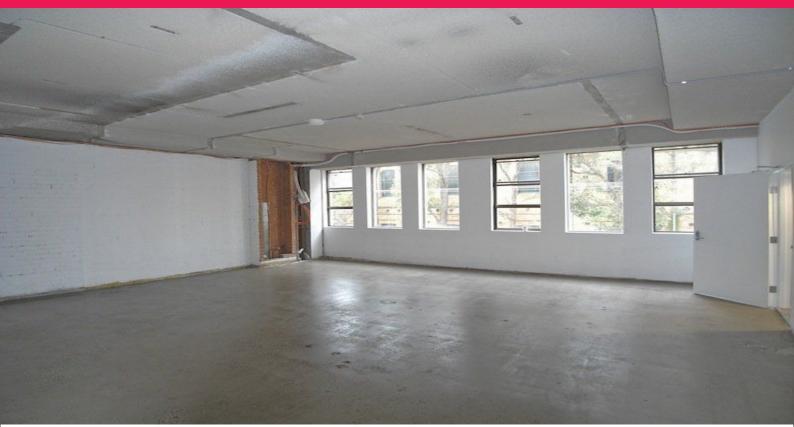

Office 16 Featuring: 62m2 lettable area approx. Soaring ceiling heights Entrance through Shopping Centre Main road exposure, ample natural lighting throughout Suite Variety of Uses (Subject To Council Approval) Offices FOR LEASE

62sqm

Steffan Ippolito 0403 347 111 steffan@oxfordagency.com.au