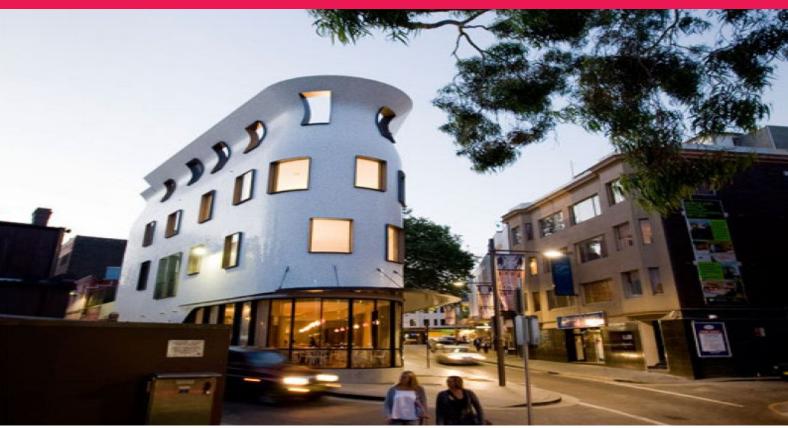

## HIGH PROFILE FULLY FITTED RESTAURANT/BAR +LICENCE

Simplistic and stylish; 5 Roslyn is situated in a quirky unconventional award winning Durbach Block designed building which has an aura of effortless chic. The building is New York's Flatiron Building meets Gaudi's Casa Milà Barcelona, clad in white on white mosaics inspired by the legendary Antonio Gaudi and the Sydney Opera House. This mosaic landmark is a step away from reality and into the Avant-garde. In short, 5 Roslyn Street looks like a top architect and interior designer had their way with heaven.