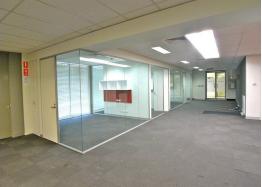

## **Designer Retail Showroom / Office**

Immaculately presented throughout this amazing space offers 421m2 of open plan area.

Ideal opportunity for variety of operators & uses boasting ground level street access and ample natural lighting though the side courtyard.

Property features: modern bathrooms and kitchen facilities, partitioned glass offices, boardroom, server room, fully air conditioned throughout.

9 secure basement car spaces available with tenancy

Positioned between Glenmore Road and the 'Golden mile' the building fronts the busy thoroughfare know as 'The Link' between the east and west ends of Oxford Street.