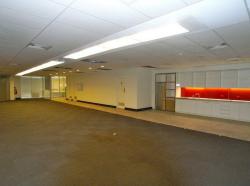

## **Designer Retail Showroom / Office**

Immaculately presented throughout this amazing space offers 421m2 of open plan area.

Ideal opportunity for variety of operators & uses boasting ground level street access and ample natural lighting though the side courtyard.

Property features: modern bathrooms and kitchen facilities, partitioned glass offices, boardroom, server room, fully air conditioned throughout.

9 secure basement car spaces available with tenancy

Positioned between Glenmore Road and the 'Golden mile' the building fronts the busy thoroughfare know as 'The Link' between the east and west ends of Oxford Street.