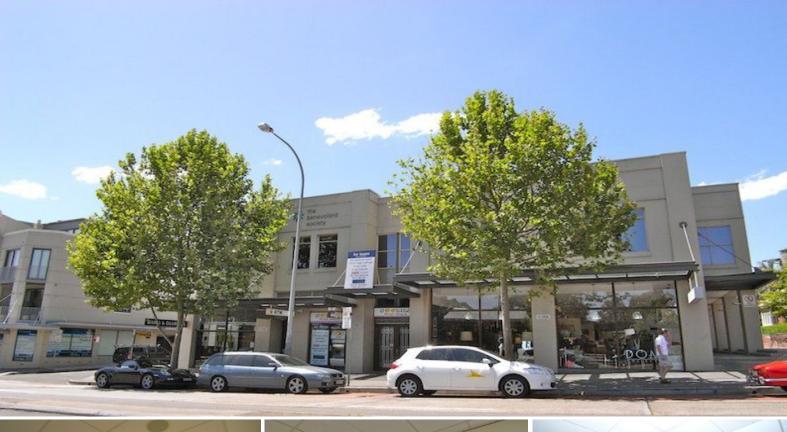

188 Oxford Street, Paddington NSW 2021

## **Designer Retail Showroom / Office**

Immaculately presented throughout this amazing space offers 421m2 of open plan area.

Ideal opportunity for variety of operators & uses boasting ground level street access and ample natural lighting though the side courtyard.

Property features: modern bathrooms and kitchen facilities, partitioned glass offices, boardroom, server room, fully air conditioned throughout.

9 secure basement car spaces available with tenancy

Positioned between Glenmore Road and the 'Golden mile' the building fronts the busy thoroughfare know as 'The Link' between the east and west ends of Oxford Street.