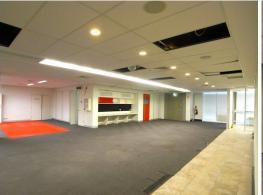

## **Designer Retail Showroom / Office**

Immaculately presented throughout this amazing space offers 421m2 of open plan area.

Ideal opportunity for variety of operators & uses boasting ground level street access and ample natural lighting though the side courtyard.

Property features: modern bathrooms and kitchen facilities, partitioned glass offices, boardroom, server room, fully air conditioned throughout.

9 secure basement car spaces available with tenancy

Positioned between Glenmore Road and the 'Golden mile' the building fronts the busy thoroughfare know as 'The Link' between the east and west ends of Oxford Street.