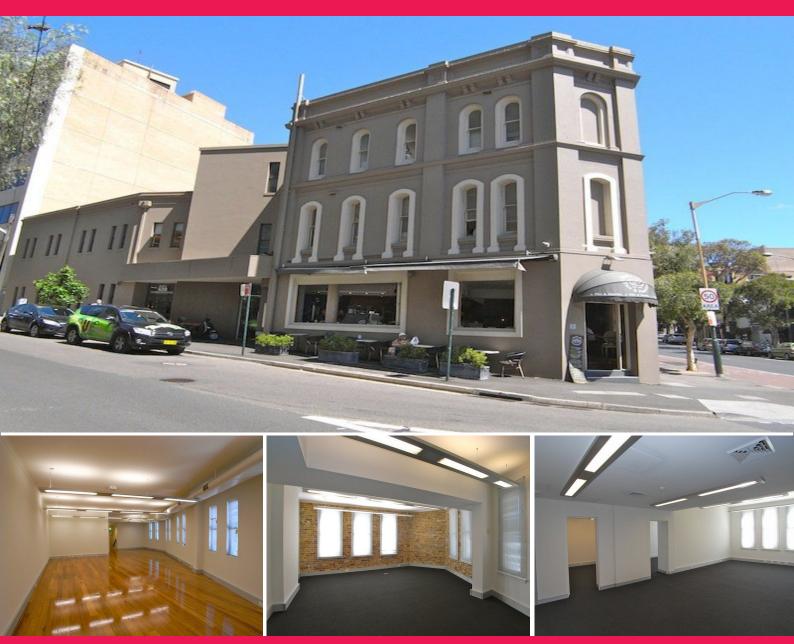

422 Elizabeth Street, Surry Hills NSW 2010

## **FUNKY A GRADE CREATIVE OFFICE SPACE - 262sqm AVAILABLE**

Immaculately presented & fully refurbished corner building, not a cent to spend

Exposed brick feature walls and high ceilings throughout Full kitchen & bathroom facilities

Fully data cabled & air conditioned with open plan layout and partitioned offices

Situated on the corners of Elizabeth and Devonshire Streets, moments from Central Station & Surry Hills finest establishments

Affordable & competitive rental

One of Surry Hills finest office space at an affordable rental

For further information or inspection details please contact:

Steffan Ippolito 0403 3

Offices

FOR LEASE

262sqm