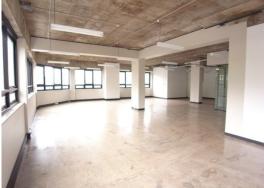

- \* Iconic development located on the corner of Crown & Campbell Streets
- \* Creative workspaces suite variety of uses (Subject To Council Approval)
- \* Communal Board Room / Break out Areas
- \* Bike Racks / Showers / Change Room & Locker facilities
- $^{\ast}$  Available areas from 108m2 to 292m2 approx.
- \* AVAILABLE NOW

Retail

FOR LEASE

206sqm