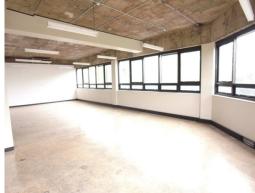

- \* Iconic development located on the corner of Crown & Campbell Streets
- \* Creative workspaces suite variety of uses (Subject To Council Approval)
- \* Communal Board Room / Break out Areas
- \* Bike Racks / Showers / Change Room & Locker facilities
- $^{\ast}$  Available areas from 108m2 to 292m2 approx.
- \* AVAILABLE NOW

Retail

FOR LEASE

206sqm