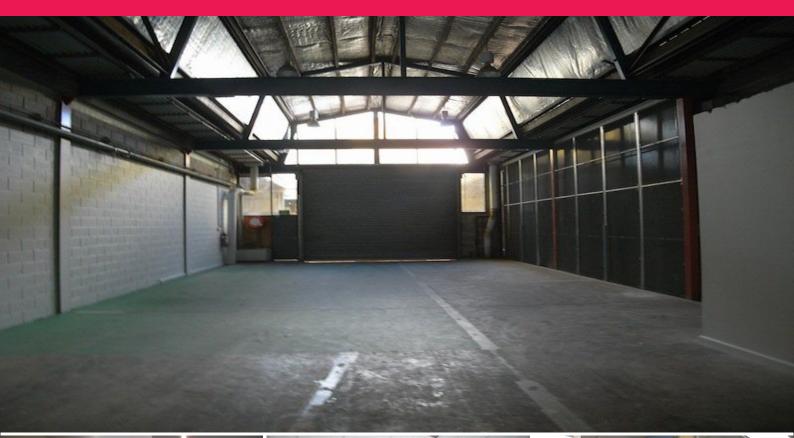

## Premium Warehouse + Showroom + Office

Well presented warehouse with high clearance and internal access to ground floor retail/ showroom space.

Upper levels with office spaces with partitioned offices recently refurbished, air conditioned and cabled throughout.

Female, Male amenities and kitchen positioned on the ground floor. 5 valuable car spaces included within rental.

Warehouse approx. 135 sqm with rear access. Offices/ Showroom approx. 215 sqm over 3 floors.