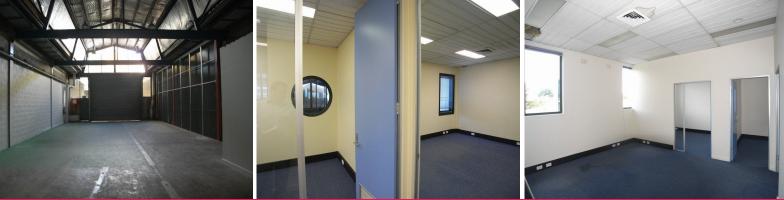

## Premium Warehouse + Showroom + Office

Well presented warehouse with high clearance and internal access to ground floor retail/ showroom space.

Upper levels with office spaces with partitioned offices recently refurbished, air conditioned and cabled throughout.

Female, Male amenities and kitchen positioned on the ground floor. 5 valuable car spaces included within rental.

Warehouse approx. 135 sqm with rear access. Offices/ Showroom approx. 215 sqm over 3 floors.