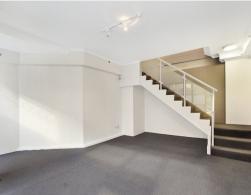

## FEATURES:

- Funky office space approx. 167 sqm of lettable area
- Ground floor reception/ waiting area with private street entrance
- Fantastic natural lighting throughout
- Open plan creative space
- Access to pool, gym, spa & sauna
- 2 car spaces on title
- Data & phone cabling
- Private bathroom and kitchen facilities

Offices FOR LEASE

167sqm