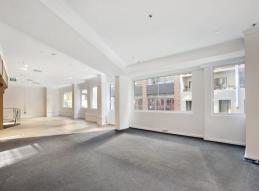

## FEATURES:

- Funky office space approx. 167 sqm of lettable area
- Ground floor reception/ waiting area with private street entrance
- Fantastic natural lighting throughout
- Open plan creative space
- Access to pool, gym, spa & sauna
- 2 car spaces on title
- Data & phone cabling
- Private bathroom and kitchen facilities

Offices FOR LEASE

167sqm