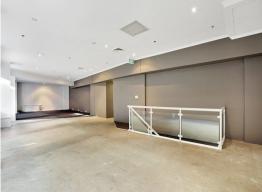

## FEATURES:

- Funky office space approx. 167 sqm of lettable area
- Ground floor reception/ waiting area with private street entrance
- Fantastic natural lighting throughout
- Open plan creative space
- Access to pool, gym, spa & sauna
- 2 car spaces on title
- Data & phone cabling
- Private bathroom and kitchen facilities

Offices FOR LEASE

167sqm