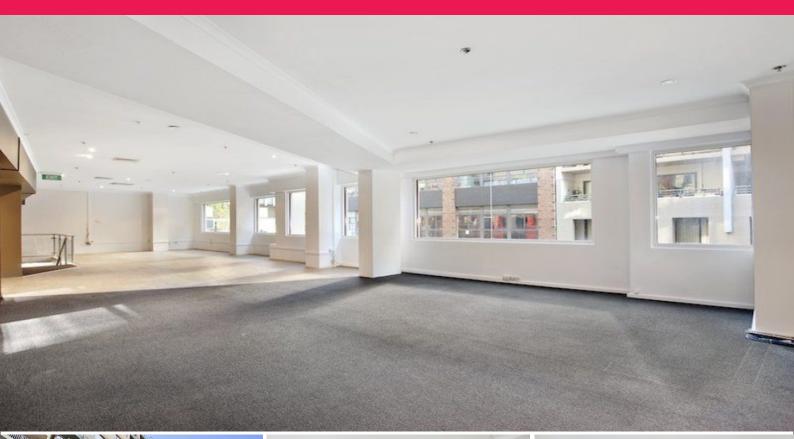

## FEATURES:

- Funky office space approx. 167 sqm of lettable area
- Ground floor reception/ waiting area with private street entrance
- Fantastic natural lighting throughout
- Open plan creative space
- Access to pool, gym, spa & sauna
- 2 car spaces on title
- Data & phone cabling
- Private bathroom and kitchen facilities