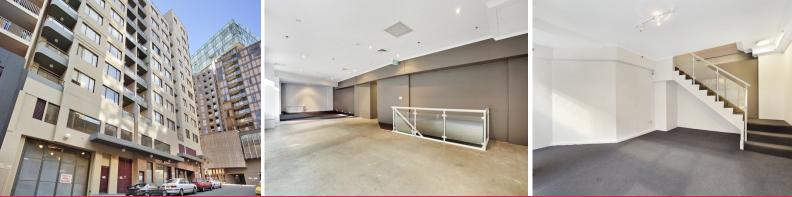

## FEATURES:

- Funky office space approx. 167 sqm of lettable area
- Ground floor reception/ waiting area with private street entrance
- Fantastic natural lighting throughout
- Open plan creative space
- Access to pool, gym, spa & sauna
- 2 car spaces on title
- Data & phone cabling
- Private bathroom and kitchen facilities