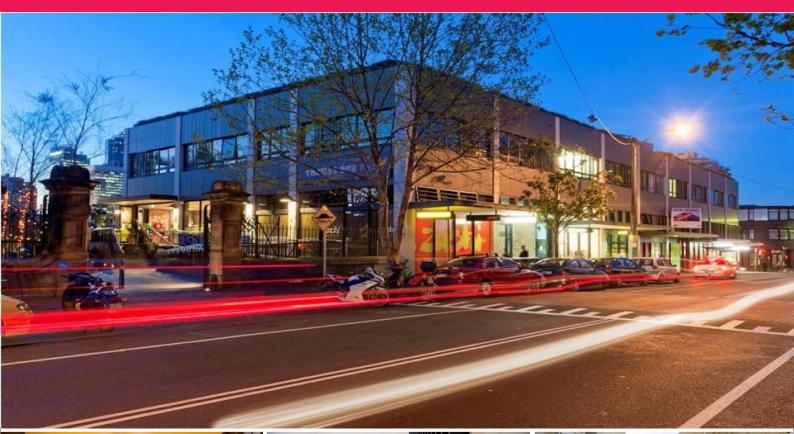

## Studio 8, Crown Street, Surry Hills NSW 2010

## PREMIUM CREATIVE SUITE

Features 59m2 approx. of A Grade commercial space located on the 1st floor.

Room 4 is an iconic inner city urban development which fits right into the vibrant heart of Surry Hills, one of Sydney's most creative suburbs.

With tenants such as Thomas Dux & The Winery, IRIS Advertising and Bang PR, the design successfully innovates and integrates with Surry Hills long standing heritage and the resurgent artistic culture of today's surround dining scene.

- \* Iconic development located on the corner of Crown & Campbell Streets
- \* Creative workspaces suite
- \* Roof-top workspaces with terrace areas
- \* Communal Board Room /

Offices FOR LEASE

59sqm

reception@oxfordagency.com.au