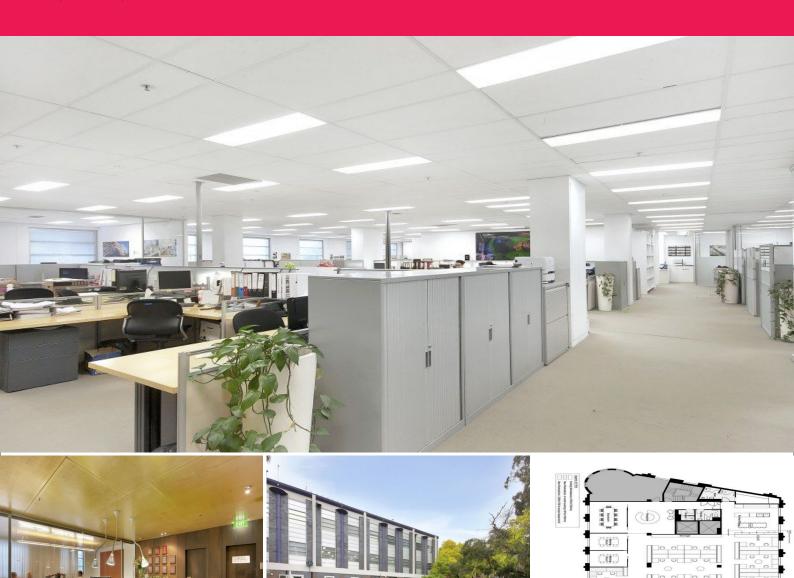

## **City Fringe Executive Style Whole Floor**

Look no further, this brilliant City Fringe property is situated approximately 15 minutes to Central Station & only 850 metres (10 minutes) to Redfern Station.

The current fitout over 650sqm (approx) hosts an extremely efficient and modern & tasteful reception area, a gymnasium, a boardroom for 10 persons, a spacious breakout kitchen, changerooms and a shower is on the floor. There is direct access to the floor via a lift. The entire floor is air conditioned and the building foyer is modern and clean.

This incredible light filled floor is well located in the City Fringe.

With 6 secure carspaces

Offices FOR LEASE

650sqm