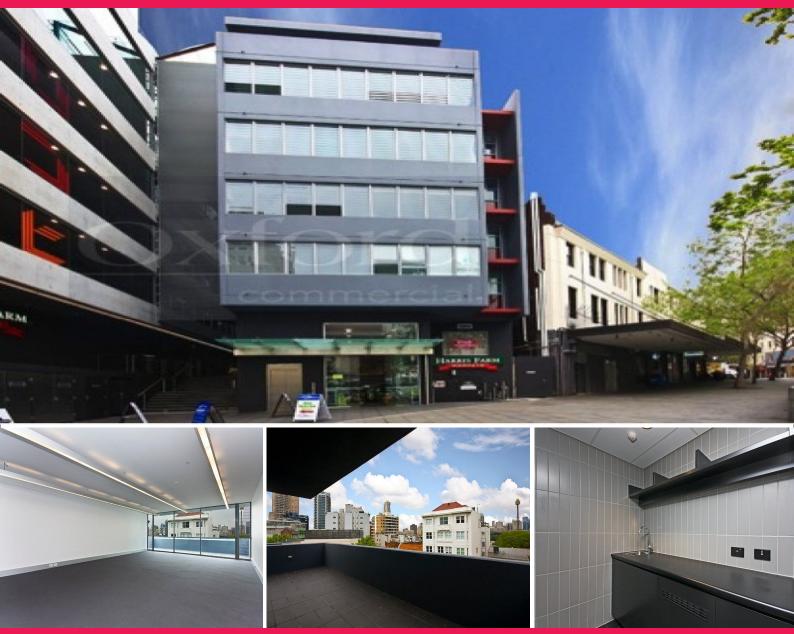

## 2010 5/507/24-30 Springfield Avenue, Surry Hills NSW

## **Penthouse Office with City Views**

Brand new state of the art commercial building located in the heart of Cosmopolitan Potts Point, directly above the Village Centre and Harris Farm Markets, yet only 200 meters to Kings Cross Train Station and 1.8km to Sydney City Centre approx.

Suite 507:

Positioned on level 5 (top floor) and is arguably the best office suite available in the building. Features include:

- 70 sqm lettable area plus an additional private 22 sqm balcony approx.

Offices FOR LEASE