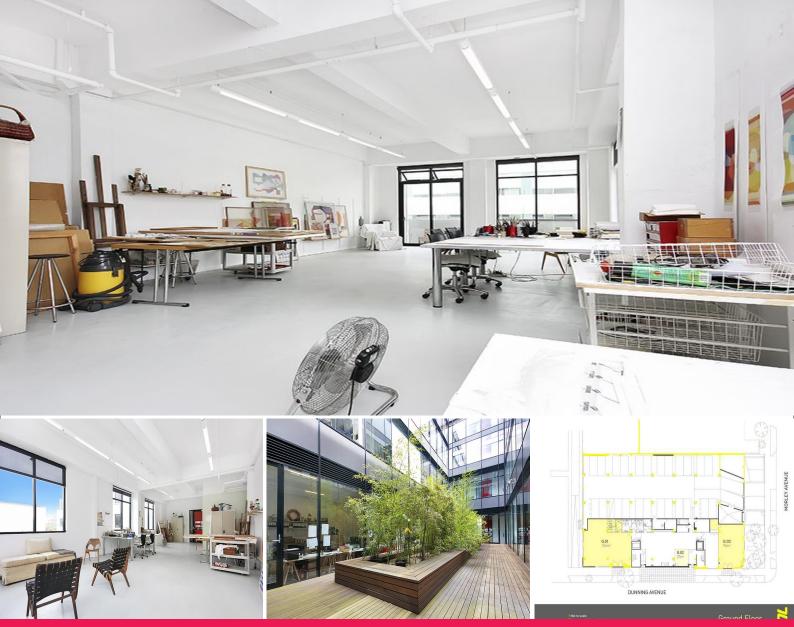

## **DEPOSIT TAKEN! Light Filled Creative Office**

This boutique light filled office is in a refurbished warehouse complex with modern amenities for the astute office user.

Boasting it's own kitchenette and high ceilings with openable large balcony doors and lift access onto the floor. There is a common boardroom for those extra large meetings and a licensed cafe in the foyer for your morning coffee and lunches. This office comes with one secure carspace.

The building is filled with creative tenants including architects, photographers, designers and it has a huge fashion following. Positioned only 6 kilometres to Sydney's CBD and an easy journey to the eastern suburbs.