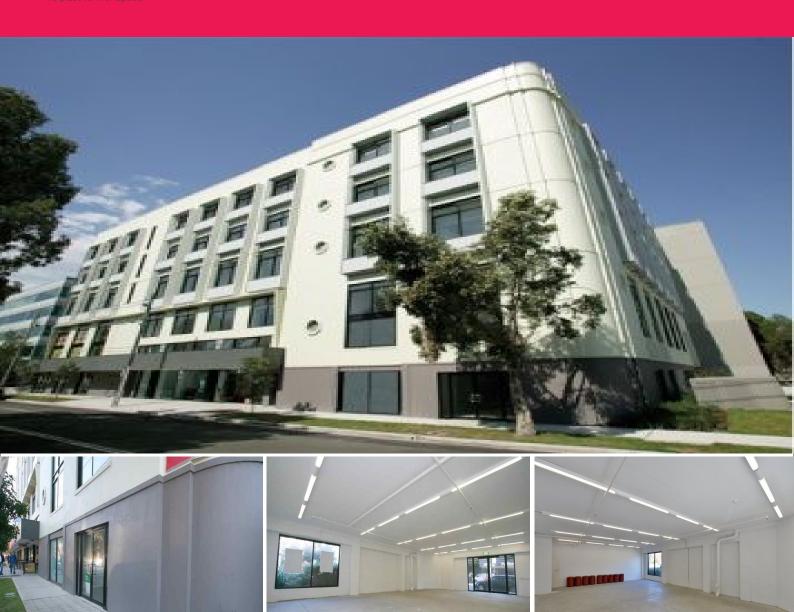

G.03/77 Dunning Avenue, Rosebery NSW 2018

## Creative Office/Showroom in Rosebery's most Sought After Building

This prominent ground floor corner retail premises is located on busy Dunning Avenue & Morley Street.

This 94sqm (approx) has a frontage onto Dunning Avenue and has frequently been used for fashion. There is a concrete floor and it is primarily open plan throughout.

Available immediately for your occupation.

This ground floor suite would be suitable as an office /showroom or retail use. This dynamic part of South Sydney is exploding with growth and is quickly becoming a very prominent fashion precinct.

Retail FOR LEASE

94sqm