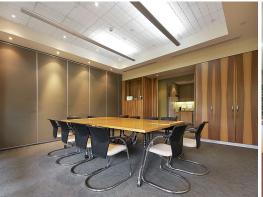

## **Eastern Suburbs Completely Fitted Office**

This designer office is located in the Entertainment Quarter and has cafe's and lifestyle options at the doorstep. Extremely well serviced by public transport, this executive efficient floor plate is filled with natural light and has a brilliant existing fit-out comprising of two 20 person boardrooms that can be amalgamated for functions or training. There are perimeter executive offices and a kitchen with existing break out areas.