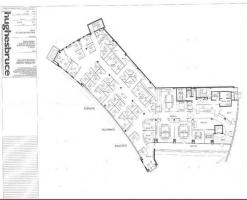

## **Eastern Suburbs Completely Fitted Office**

This designer office is located in the Entertainment Quarter and has cafe's and lifestyle options at the doorstep. Extremely well serviced by public transport, this executive efficient floor plate is filled with natural light and has a brilliant existing fit-out comprising of two 20 person boardrooms that can be amalgamated for functions or training. There are perimeter executive offices and a kitchen with existing break out areas.

This floor boasts air conditioning throughout and has direct lift access and a private balcony of 50 square metres that stretches along half of the office with a leafy bright aspect.

With the ability to provide 15 - 20 carspaces also, this well priced office will be leased.

Available immediately for your occupation.

Offices

FOR LEASE

889sqm