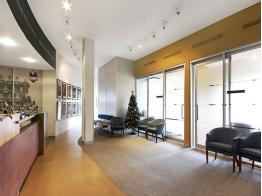

## **Eastern Suburbs Completely Fitted Office**

This designer office is located in the Entertainment Quarter and has cafe's and lifestyle options at the doorstep. Extremely well serviced by public transport, this executive efficient floor plate is filled with natural light and has a brilliant existing fit-out comprising of two 20 person boardrooms that can be amalgamated for functions or training. There are perimeter executive offices and a kitchen with existing break out areas.

This floor boasts air conditioning throughout and has direct lift access and a private balcony of 50 square metres that stretches along half of the office with a leafy bright aspect.

With the ability to provide 15 - 20 carspaces also, this well priced office will be leased.