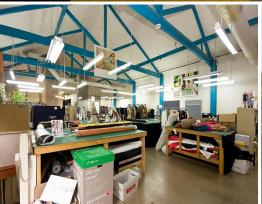

This Surry Hills warehouse office has been the home to fashion for many years. Ideal for a similar use, this air conditioned property has a stair access to expose huge vaulted ceilings and exposed beams from every angle.

Boasting lovely wooden sash windows, and light on all sides, there is a small kitchenette and separate male and female amenities.

Offices FOR LEASE

305sqm