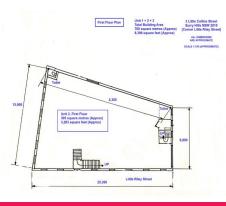

Boasting lovely wooden sash windows, and light on all sides, there is a small kitchenette and separate male and female amenities.

Offices FOR LEASE

305sqm