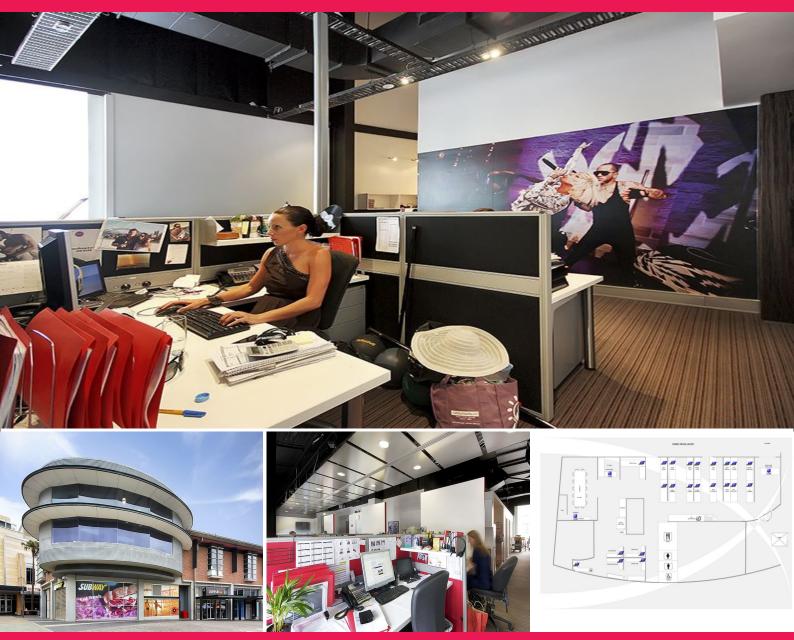

## **Eastern Suburbs Completely Fitted Office**

This designer office is located in the Entertainment Quarter and has cafe's and lifestyle options at the doorstep. Extremely well serviced by public transport, this executive efficient and light filled floor plate has a brilliant existing fit-out comprising of a very well presented reception, a huge boardroom and open plan area with workstations.

With the ability to provide 2-3 carspaces, this well priced office will be leased.

Available immediately for your occupation.

Offices FOR LEASE

264sqm

Steffan Ippolito 0403 347 111 steffan@oxfordagency.com.au Sally-Anne McQuillan 0400 203 203 sally@oxfordagency.com.au