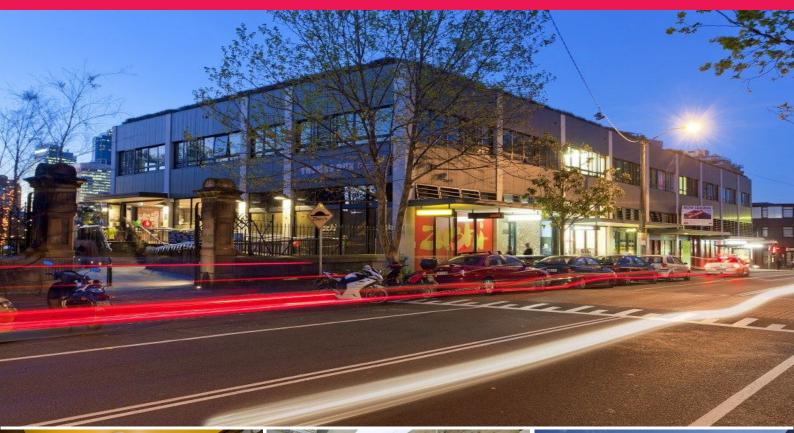

## 3/285a Crown Street, Surry Hills NSW 2010

## Available 3 May 2013

Features 75.3m2 approx. of A Grade commercial space located on the 1st floor.

Available 3 May 2013.

Room 4 is an iconic inner city urban development which fits right into the vibrant heart of Surry Hills, one of Sydney's most creative suburbs.

\* Iconic development located on the corner of Crown & Campbell Streets

- \* Creative workspaces suite
- \* Roof-top workspaces with terrace areas

Offices FOR LEASE

75sqm