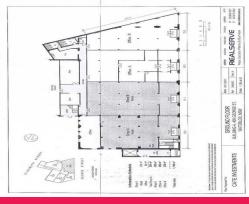

Boasting air conditioning and large open floor plates, this retail premises would be ideal for fashion, designer furnishings or perhaps a combined office & showroom.

There are 2 carspaces included in the rental and the property is available immediately.

Retail FOR LEASE

230sqm