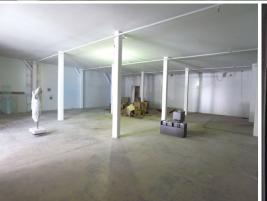

Boasting air conditioning and large open floor plates, this retail premises would be ideal for fashion, designer furnishings or perhaps a combined office & showroom.

There are 2 carspaces included in the rental and the property is available immediately.

Retail FOR LEASE

230sqm