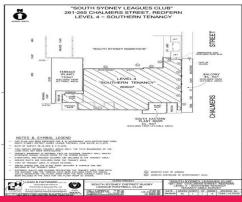

This tenancy could also have a mezzanine installed which would create an additional 220sqm.

Offices FOR LEASE

600sqm