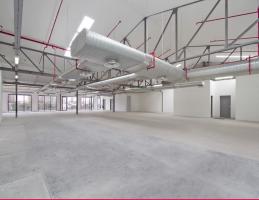

There are separate brand new male and female amenities and it is air conditioned throughout. With vaulted ceilings and direct lift access, an inspection is mandatory for any business wanting executive, creative offices close to Redfern Station.