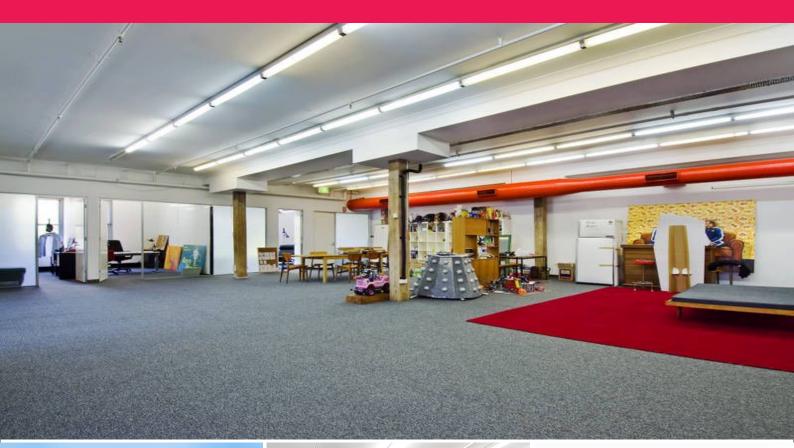

## Character filled office/showroom space!!

Positioned on level 2 of this landmark converted wool store opposite Blackwattle Bay, is this 284 sqm approx light -filled creative space with exposed beams, ducted air-conditioning, separate storeroom and 8 individual offices opening onto a large open plan space ideal for product display or to adapt for additional workstations and a reception area.