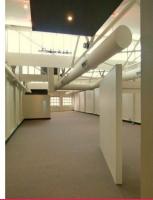

## Surry Hills Warehouse Style Office Space 263m2

An excellent creative work studio / office in the heart of Crown Street precinct.

This converted first floor warehouse featuring high internal saw-tooth roof, exposed roof trusses, excellent natural light, ducted air-conditioning, carpeted, male + female bathrooms.