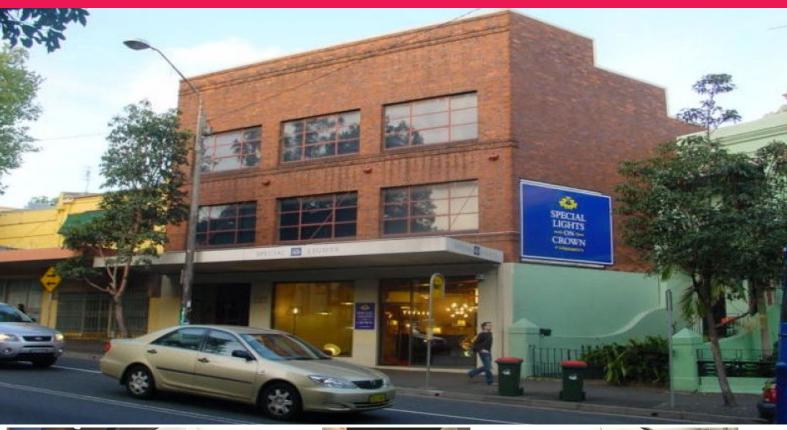

Level 1/586 Crown Street, Surry Hills NSW 2010

## Surry Hills Warehouse Style Office Space 263m2

An excellent creative work studio / office in the heart of Crown Street precinct.

This converted first floor warehouse featuring high internal saw-tooth roof, exposed roof trusses, excellent natural light, ducted air-conditioning, carpeted, male + female bathrooms.