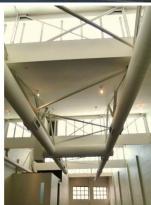

## Surry Hills Warehouse Style Office Space 263m2

An excellent creative work studio / office in the heart of Crown Street precinct.

This converted first floor warehouse featuring high internal saw-tooth roof, exposed roof trusses, excellent natural light, ducted air-conditioning, carpeted, male + female bathrooms.