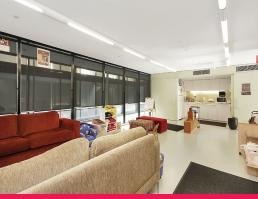

This superb 249sqm creative office space has a very functional existing fit-out with a great mix of open plan and two directors offices and allocated storage

The suite is air conditioned throughout and has two carspaces.

There are huge soaring ceilings and wonderful natural light throughout the office.

Offices

FOR LEASE

249sqm