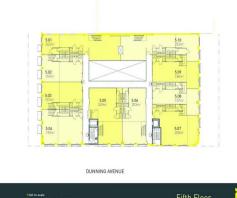

This superb 249sqm creative office space has a very functional existing fit-out with a great mix of open plan and two directors offices and allocated storage

The suite is air conditioned throughout and has two carspaces.

There are huge soaring ceilings and wonderful natural light throughout the office.

Offices

FOR LEASE

249sqm