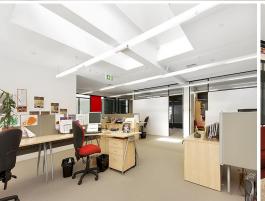

This superb 249sqm creative office space has a very functional existing fit-out with a great mix of open plan and two directors offices and allocated storage

The suite is air conditioned throughout and has two carspaces.

There are huge soaring ceilings and wonderful natural light throughout the office.

Offices

FOR LEASE

249sqm