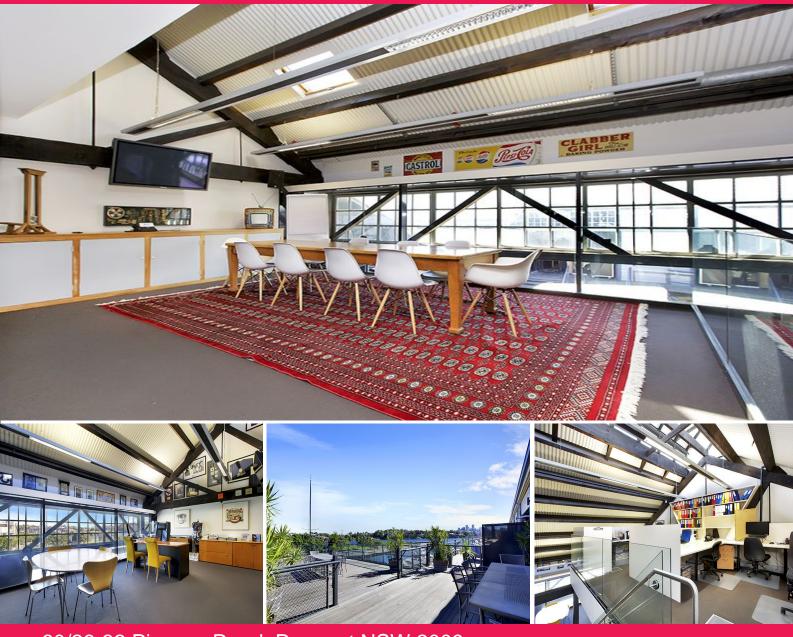

## Waterfront 380sqm with Fitout

This immaculate office is certainly one of the best on the wharf, located on the upper western deck easily accessed from Bayview Street Pyrmont.

Flooded in natural light from two sides and benefiting from a huge private entertaining deck with views over the Balmain peninsular.

The property is air conditioned throughout with double volume ceiling heights throughout most of the tenancy.

The fitout can be negotiated and is a great mix of open plan, meeting areas, management and break out spaces.