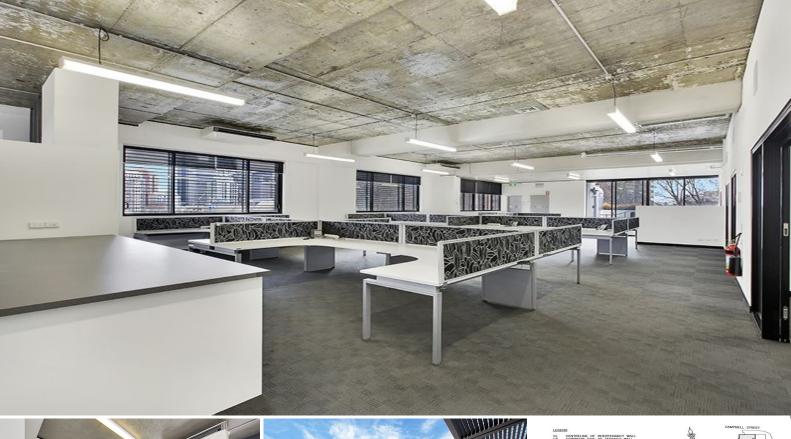

## Warehouse Style Creative Studio

Room 4 is an iconic inner city urban development which fits right into the vibrant heart of Surry Hills, one of Sydney's most creative suburbs.

With tenants such as Thomas Dux & The Winery, IRIS Advertising and Bang PR, the design successfully innovates and integrates with Surry Hills long standing heritage and the resurgent artistic culture of today's surround dining scene.

- \* Iconic development located on the corner of Crown & Campbell Streets
- \* Creative workspaces suite
- \* Communal Board Room / Break out Areas / Rooftop Deck
- \* Bike Racks / Showers / Change Room & Locker facilities

Offices FOR LEASE

290sqm

Steffan Ippolito 0403 347 111 steffan@oxfordagency.com.au