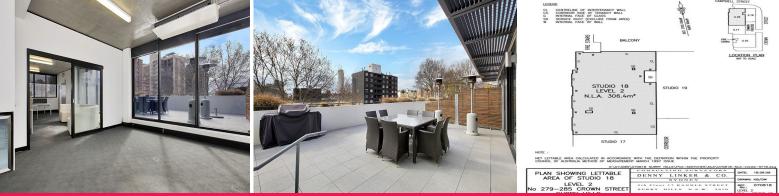

- \* Iconic development located on the corner of Crown & Campbell Streets
- \* Creative workspaces suite
- \* Communal Board Room / Break out Areas / Rooftop Deck
- \* Bike Racks / Showers / Change Room & Locker facilities

Offices FOR LEASE

290sqm

Steffan Ippolito 0403 347 111 steffan@oxfordagency.com.au