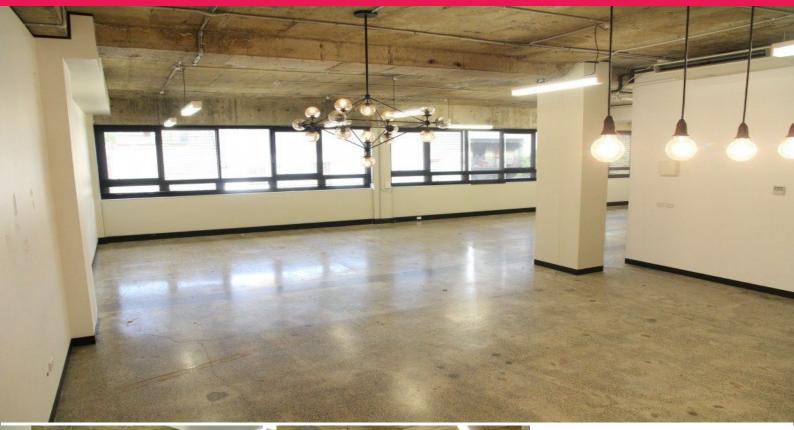

## 139.8m2 Warehouse Style Creative Offices

Room 4 is an iconic inner city urban development which fits right into the vibrant heart of Surry Hills, one of Sydney's most creative suburbs.

With tenants such as Thomas Dux & The Winery, IRIS Advertising and Bang PR, the design successfully innovates and integrates with Surry Hills long standing heritage and the resurgent artistic culture of today's surround dining scene.

- \* Featuring 139.8 sqm lettable area
- \* Available immediately
- \* Iconic development located on the corner of Crown & Campbell Streets
- \* Creative workspaces
- \* Communal Board Room / Break out Areas
- \* Bike Racks / Showers