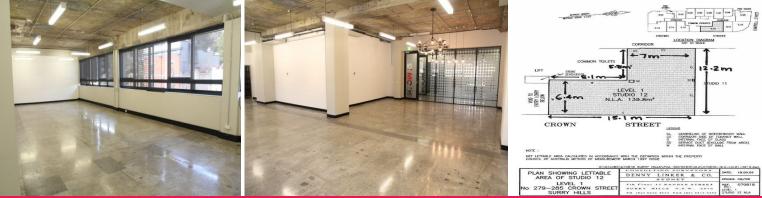

## 139.8m2 Warehouse Style Creative Offices

Room 4 is an iconic inner city urban development which fits right into the vibrant heart of Surry Hills, one of Sydney's most creative suburbs.

With tenants such as Thomas Dux & The Winery, IRIS Advertising and Bang PR, the design successfully innovates and integrates with Surry Hills long standing heritage and the resurgent artistic culture of today's surround dining scene.

- \* Featuring 139.8 sqm lettable area
- \* Available immediately
- \* Iconic development located on the corner of Crown & Campbell Streets
- \* Creative workspaces
- \* Communal Board Room / Break out Areas
- \* Bike Racks / Showers