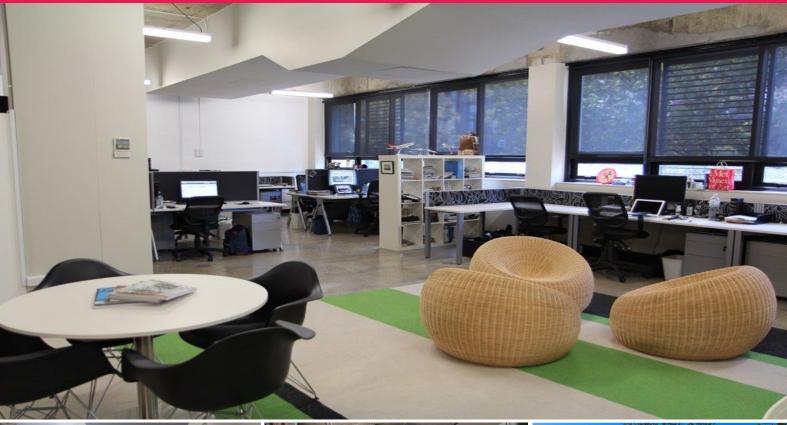

## **Warehouse Style Creative Studios**

Room 4 is an iconic inner city urban development which fits right into the vibrant heart of Surry Hills, one of Sydney's most creative suburbs.

With tenants such as Thomas Dux & The Winery, IRIS Advertising and Bang PR, the design successfully innovates and integrates with Surry Hills long standing heritage and the resurgent artistic culture of today's surround dining scene.

- \* Iconic development located on the corner of Crown & Campbell Streets
- \* Creative workspaces suite
- \* Roof-top workspaces with terrace areas
- \* Communal Board Room / Break out Areas / Rooftop Deck