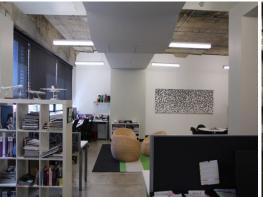

## **Warehouse Style Creative Studios**

Room 4 is an iconic inner city urban development which fits right into the vibrant heart of Surry Hills, one of Sydney's most creative suburbs.

With tenants such as Thomas Dux & The Winery, IRIS Advertising and Bang PR, the design successfully innovates and integrates with Surry Hills long standing heritage and the resurgent artistic culture of today's surround dining scene.

- \* Iconic development located on the corner of Crown & Campbell Streets
- \* Creative workspaces suite
- \* Roof-top workspaces with terrace areas
- \* Communal Board Room / Break out Areas / Rooftop Deck